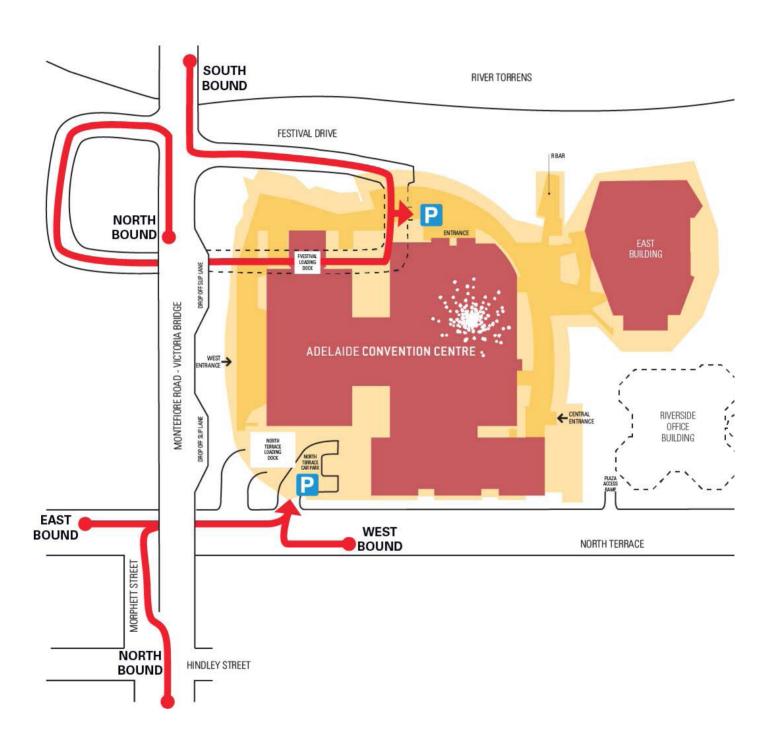

able for both car parks:

EARLY BIRD \$16.00

Available 7 days for entry between 5.30am-9:30am and exit between 2.30pm-6:30pm. Outside of these times casual parking charges will apply.

# **CASUAL**

| \$7.00  | 0-1 HOUR  |
|---------|-----------|
| \$11.00 | 1-2 HOURS |
| \$15.00 | 2-3 HOURS |
| \$17.00 | 3-4 HOURS |

An additional **\$1.00** will be charged for each additional hour to a maximum of **\$29.00** over a 24-hour period.

Lost ticket fee is \$29.00.

#### **MONTHLY PARKING**

Please contact <u>acccarpark@avmc.com.au</u> for details and availability.

# **TERMS AND CONDITIONS**

Car parking rates are based on casual, non-reserved parking.

Prices valid until 30 June, 2019. All prices quoted in this document are GST inclusive and subject to change.







# **CAR PARKING MAP**